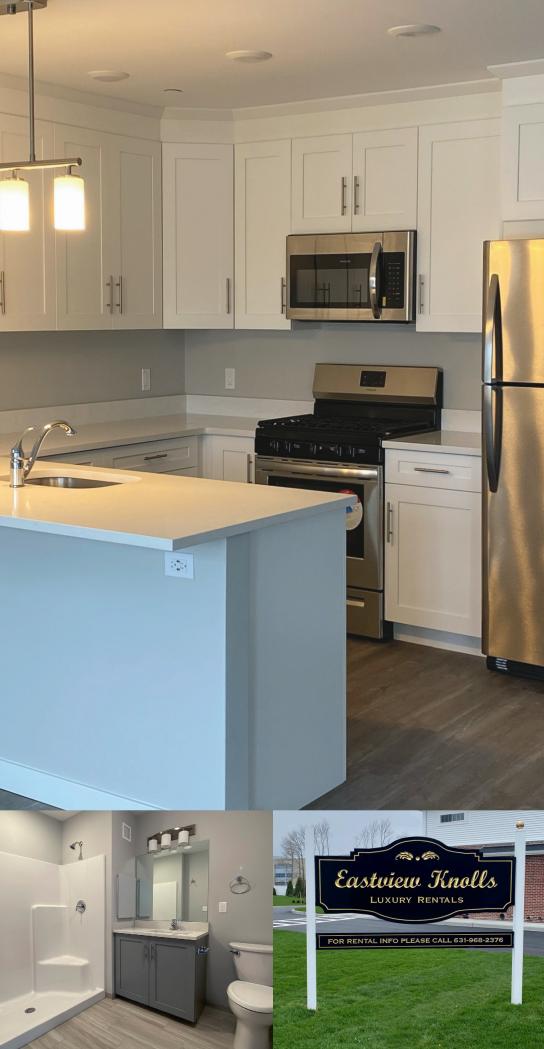

Elevate your lifestyle in our meticulously curated apartments, where expansive layouts and high-end finishes create an ambiance of refined comfort. Gourmet kitchens equipped with top-of-the-line appliances beckon culinary creativity, while spacious living areas offer the perfect backdrop for entertaining guests or unwinding in style.

## Features

- Spaciouis Living Areas
- Gourment Kitchens
- Quartz Countertops
- On Suite Bathrooms
- Ring Doorbells
- 24 Hour Security
- Fitness Center
- Central Air
- Gas Heating
- Wal to Wall Carpeting
- Prewired Cable & Phones
- Ground Floor Entry
- Lavish Lanscaping
- Storage Units