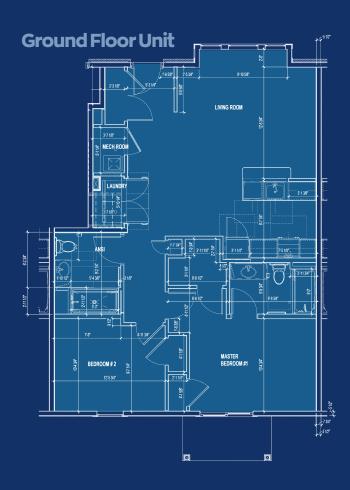

nd entertainment, ensuring that all of Long Island's offerings are just a step away from your doorstep.

At Eastview Knolls, luxury isn't just a way of life – it's an immersive experience. Uncover a fresh benchmark in suburban living, where each moment resonates with sophistication, elegance, and the dynamic essence of Central Islip.





## 2 Bedrooms 2nd Floor Loft

## Features

- Spaciouis Living Areas
- Gourment Kitchens
- Quartz Countertops
- On Suite Bathrooms
- Ring Doorbells
- 24 Hour Security
- Fitness Center
- Central Air
- Gas Heating
- Wal to Wall Carpeting
- Prewired Cable & Phones
- Ground Floor Entry
- Lavish Lanscaping
- Storage Units



## **Rest assured with the peace of mind** that comes from the quality craftsmanship and high-end materials used at **Eastview Knolls.**





#### **Eastview Knolls**

221 Eastview Drive, Central Islip, NY 11722 631.968.2376 • eastviewknolls.com