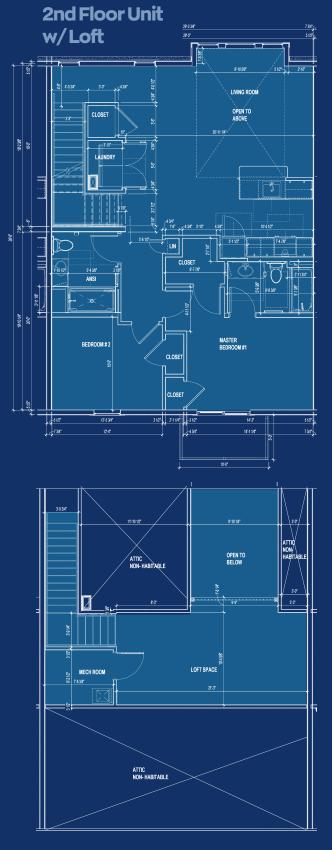

entertainment, ensuring that all of Long Island's offerings are just a step away from your doorstep.

At Eastview Knolls, luxury isn't just a way of life – it's an immersive experience. Uncover a fresh benchmark in suburban living, where each moment resonates with sophistication, elegance, and the dynamic essence of Central Islip.





## 2 Bedrooms 2nd Floor Loft

## Features

- Spaciouis Living Areas
- Gourment Kitchens
- Quartz Countertops
- On Suite Bathrooms
- Ring Doorbells
- 24 Hour Security
- Fitness Center
- Central Air
- Gas Heating
- Wal to Wall Carpeting
- Prewired Cable & Phones
- Ground Floor Entry
- Lavish Lanscaping
- Storage Units



## **Rest assured with the peace of mind** that comes from the quality craftsmanship and high-end materials used at **Eastview Knolls.**





#### **Eastview Knolls**

221 Eastview Drive, Central Islip, NY 11722 631.968.2376 • eastviewknolls.com